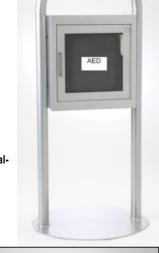

# Description: 1483 Series is Designed to Accommodate Most AED's on the Market Today Cabinet is Mounted in an Attractive, Freestanding Frame.

Trim & Tub Construction: CRS with white or silver metallic powder-coat finish. 1-1/4" trim on frame and door face. Door: Formed door with 1-3/4" trim, mounted in a 5/8" door stop with zinc-plated handle and roller catch and continuous hinge. View AED through a clear acrylic window with graphics.

Frame: Steel tube 1.90" x .145 wall thickness, welded to an oval shaped base: 20" x 22". Overall height is 52".

(14STC) Saf-T-Clasp for Visual Notification When Door has been opened

Alarm: 85 db Commander (audible) alarm standard.

#### 1483 in Silver Metallic Finish

|               |                             | Distributor:          | Quantity:    |
|---------------|-----------------------------|-----------------------|--------------|
|               |                             | Contractor:           | Approved By: |
|               | ACTIVAR www.setivarcpg.com  | Model #: Gray: White: | Architect:   |
| JL INDUSTRIES | Construction Products Group | Project:              | Date:        |
|               |                             |                       | 4-22-2011    |