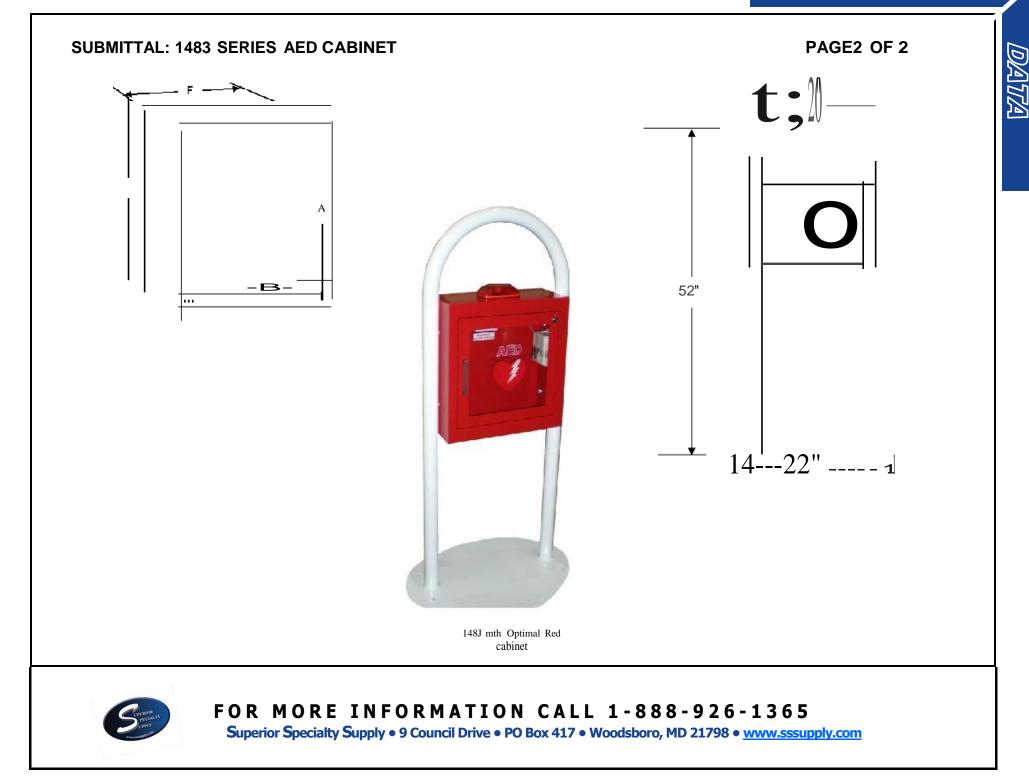

Frame: Steel tube 1.90" x .145 wall thickness, welded to an oval shaped base: 20" x 22". Overall height is 52".

(14STC) Saf-T-Clasp for Visual Notification When Door has been opened

Alarm: 85 db Commander (audible) alarm standard.

**Optional Features at Additional Cost:** 

(SA) Siren Strobe Alarm

Custom Door Graphics

AED Wall Signs - See Separate Submittal

| MODEL |       | TUB I.D. |     |    | FRAME O.D. |         |
|-------|-------|----------|-----|----|------------|---------|
| QTY   | STEEL | A        | В   | C  | E          | F       |
|       | 1483  | 17-3/8"  | 15" | 7" | 17-1/2"    | 15-1/8" |