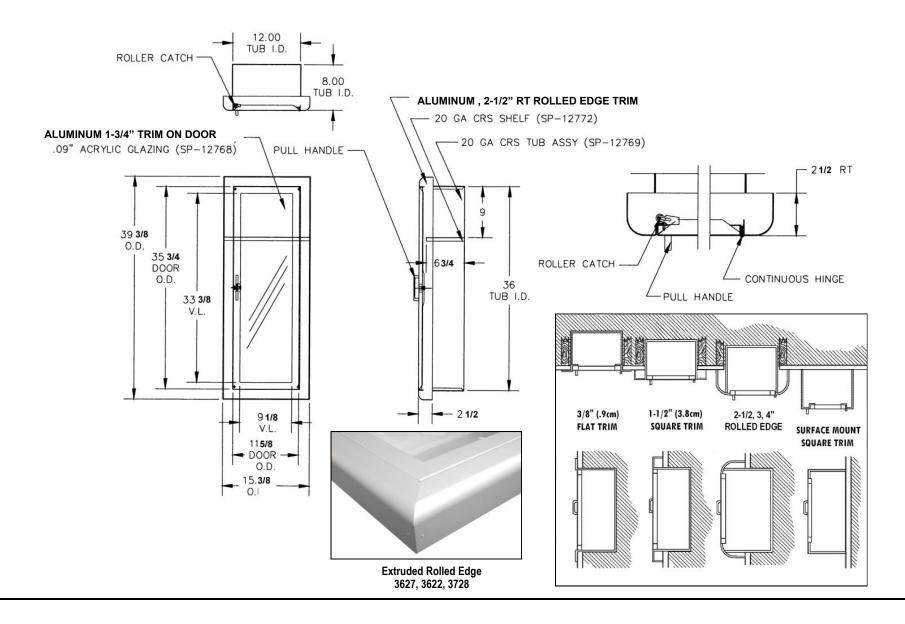

## SUBMITTAL: 3600 SERIES BLANKET & EXTINGUISHER CABINET - ALUMINUM

**Door and Trim Construction:** Clear anodized aluminum. Flush cabinet doors with a 5/8" door stop are attached by a continuous hinge and equipped with zinc-plated handle and roller catch. Full glazed front with pull handle. Theft-deterrent SAF-T-LOK™ also available.

**Trim Style and Depth:** Recessed - 3/8" Flat Trim, Semi-Recessed - 1-1/2" Square Trim, 2-1/2", 4" or 4-1/2" Rolled Edge or Surface-Mounted- Square Edge. Rolled edge models are constructed of mechanically-joined extrusions1-3/4" face trim on frame and 1-1/4" trim on door. ADA-compliant models in blue. **Tub:** Constructed of cold rolled steel with white powder-coat finish standard. Surface-mounted models have clear anodized aluminum tubs.

Glazing: .09 Acrylic Glazing

**Shelf:** Shelf is located 9" from the top of the cabinet, providing storage for the blanket above the extinguisher.

Blanket: Includes a nominal 62" x 80" x 2.75 lb., processed wool/synthetic fire blanket which meets the Flammable Fabrics Act: Flammability of Clothing