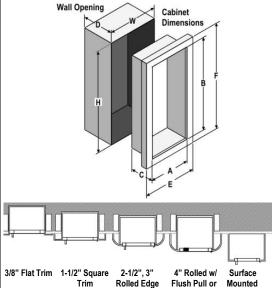

Door & Trim Construction: #4 stainless steel. Flush cabinet doors with a 5/8" door stop are attached by a continuous hinge and equipped with zinc-plated handle and roller catch. All models have 1-3/4" wide trim on frame and 1-1/4 trim on doors with glazing.

Trim Style & Depth: Recessed 3/8" flat trim, Semi Recessed - 1-1/4", 1-1/2" Square Edge or 2-1/2", 3", 4", 4-1/2" Rolled Edge (4" has recessed flush pull). Surface-mount models have a square edge. See separate submittal for Trimless or Surface-mount with rolled edge.

Tub: The tub is constructed of cold rolled steel with white powder-coat finish standard. Surface-mount models have a stainless tub.

Fire-Rated Option Available: Yes - See separate Submittal Form.

| STEP 1: SELECT MODEL | NUMBER | AND QUANTITY OF | N CHART (refer to | chart on ng 2 |
|----------------------|--------|-----------------|-------------------|---------------|

## SUBMITTAL: COSMOPOLITAN FIRE EXTINGUISHER CABINETS

| TRIM & DOOR SERIES # |       | Tub I.D.             |          | Frame O.D. |       | Wa     | II Ope | ning   | Fits Extinguishers |       |                                                                                                           |  |
|----------------------|-------|----------------------|----------|------------|-------|--------|--------|--------|--------------------|-------|-----------------------------------------------------------------------------------------------------------|--|
| QTY                  | Model | Trim Style (in)      | Α        | В          | С     | Е      | F      | W      | Н                  | D     | <u>View Submittal</u>                                                                                     |  |
|                      | 8135  | Flat 3/8" Trim●      | 9        | 18         | 5 1/2 | 12 3/8 | 21 3/8 | 10     | 19                 | 5 3/8 | Cosmic & Galaxy 2 1/2-                                                                                    |  |
|                      | 8136  | 1 1/2 Square●        | 9        | 18         | 5 1/2 | 12 3/8 | 21 3/8 | 10     | 19                 | 4 1/8 | 6 (6 lb must be mounted                                                                                   |  |
|                      | 8137  | 2 1/2 Rolled•        | 9        | 18         | 5 1/2 | 12 3/8 | 21 3/8 | 10     | 19                 | 3 1/8 | to back of tub),                                                                                          |  |
|                      | 8133  | Surf. Mtd Sq         | 12 3/16  | 21 3/16    | 6     | 12 3/8 | 21 3/8 |        |                    | -     | Mercury 2 1/2- 5                                                                                          |  |
|                      | 1730  | 2-1/4 Square •       | 10 1/2   | 24         | 5     | 13 7/8 | 27 3/8 | 11 1/2 | 25                 | 3     | Cosmic/Gal/Merc 2-5                                                                                       |  |
|                      | 1835  | Flat 3/8" Trim ●     | 10 1/2   | 24         | 5 1/2 | 13 7/8 | 27 3/8 | 11 1/2 | 25                 | 5 3/8 |                                                                                                           |  |
|                      | 1836  | 1 1/2 Square •       | 10 1/2   | 24         | 5 1/2 | 13 7/8 | 27 3/8 | 11 1/2 | 25                 | 4 1/8 | 16 /6 lh muct ha mauntac                                                                                  |  |
|                      | 1837  | 3 Rolled●            | 10 1/2   | 24         | 5 1/2 | 13 7/8 | 27 3/8 | 11 1/2 | 25                 | 2 5/8 |                                                                                                           |  |
|                      | 1832  | 4 Rolled/Flush Pull● | 10 1/2   | 24         | 5 1/2 | 13 7/8 | 27 3/8 | 11 1/2 | 25                 | 1 7/8 | Mercury 2 1/2- 5                                                                                          |  |
|                      | 1838  | 4 1/2 Rolled         | 10 1/2   | 24         | 5 1/2 | 13 7/8 | 27 3/8 | 11 1/2 | 25                 | 1 1/8 |                                                                                                           |  |
|                      | 1035  | Flat 3/8" Trim●      | 10 1/2   | 24         | 6     | 13 7/8 | 27 3/8 | 11 1/2 | 25                 | 5 7/8 |                                                                                                           |  |
|                      |       | 1 1/2 Square •       | 10 1/2   | 24         | 6     | 13 7/8 | 27 3/8 | 11 1/2 | 25                 | 4 5/8 | 0                                                                                                         |  |
|                      |       | 3 Rolled●            | 10 1/2   | 24         | 6     | 13 7/8 | 27 3/8 | 11 1/2 | 25                 | 3 1/8 | Cosmic & Galaxy<br>2 1/2-10                                                                               |  |
|                      |       | 4 Rolled/Flush Pull● | 10 1/2   | 24         | 6     | 13 7/8 | 27 3/8 | 11 1/2 | 25                 | 2 3/8 | Mercury 2 1/2-5 ,                                                                                         |  |
|                      |       | 4 1/2 Rolled         | 10 1/2   | 24         | 6     | 13 7/8 | 27 3/8 | 11 1/2 | 25                 | 1 5/8 |                                                                                                           |  |
|                      |       | Surf Mtd. Sq         | 13 11/16 | 27 3/16    | 6 1/2 | 13 7/8 | 27 3/8 |        | _                  |       |                                                                                                           |  |
|                      |       | Flat 3/8" Trim●      | 12       | 27         | 7 3/4 | 15 3/8 | 30 3/8 | 13     | 28                 | 7 5/8 |                                                                                                           |  |
|                      |       | 1 1/4 Square •       | 12       | 27         | 7 3/4 | 15 3/8 | 30 3/8 | 13     | 28                 | 6 5/8 | Any Cosmic or Galaxy (20 lb must be mounted to back of tub), Mercury, Saturn or                           |  |
|                      |       | 2 1/2 Rolled         | 12       | 27         | 7 3/4 | 15 3/8 | 30 3/8 | 13     | 28                 | 5 3/8 |                                                                                                           |  |
|                      | 2032  | 4 Rolled/Flush Pull● | 12       | 27         | 7 3/4 | 15 3/8 | 30 3/8 | 13     | 28                 | 4 1/8 |                                                                                                           |  |
|                      | 2038  | 4 1/2 Rolled         | 12       | 27         | 7 3/4 | 15 3/8 | 30 3/8 | 13     | 28                 | 3 3/8 |                                                                                                           |  |
|                      | 2033  | Surf Mtd. Sq         | 15 3/16  | 30 3/16    | 8 1/4 | 15 3/8 | 30 3/8 |        |                    |       |                                                                                                           |  |
|                      | 3035  | Flat 3/8" Trim●      | 16       | 32         | 7 3/4 | 19 3/8 | 35 3/8 | 17     | 33                 | 7 5/8 | Any Cosmic or Galaxy<br>(20 lb must be mounted<br>to back of tub), Mercury,<br>Saturn or                  |  |
|                      | 3036  | 1 1/4 Square •       | 16       | 32         | 7 3/4 | 19 3/8 | 35 3/8 | 17     | 33                 | 6 5/8 |                                                                                                           |  |
|                      | 3037  | 2 1/2 Rolled•        | 16       | 32         | 7 3/4 | 19 3/8 | 35 3/8 | 17     | 33                 | 5 3/8 |                                                                                                           |  |
|                      | 3032  | 4 Rolled/Flush Pull● | 16       | 32         | 7 3/4 | 19 3/8 | 35 3/8 | 17     | 33                 | 4 1/8 |                                                                                                           |  |
|                      | 3038  | 4 1/2 Rolled         | 16       | 32         | 7 3/4 | 19 3/8 | 35 3/8 | 17     | 33                 | 3 3/8 |                                                                                                           |  |
|                      | 3033  | Surf Mtd. Sq         | 19 3/16  | 35 3/16    | 8 1/4 | 19 3/8 | 35 3/8 |        |                    |       |                                                                                                           |  |
|                      |       | Flat 3/8" Trim●      | 20       | 27         | 7 3/4 | 23 3/8 | 30 3/8 | 21     | 28                 | 7 5/8 | Two each of: any Cosmic or Galaxy (20 lb must be mounted on back of tub), Mercury, Saturn or Grenadier P, |  |
|                      | 4036  | 1 1/4 Square ●       | 20       | 27         | 7 3/4 | 23 3/8 | 30 3/8 | 21     | 28                 | 6 5/8 |                                                                                                           |  |
|                      | 4037  | 2 1/2 Rolled●        | 20       | 27         | 7 3/4 | 23 3/8 | 30 3/8 | 21     | 28                 | 5 3/8 |                                                                                                           |  |
|                      | 4032  | 4 Rolled/Flush Pull● | 20       | 27         | 7 3/4 | 23 3/8 | 30 3/8 | 21     | 28                 | 4 1/8 |                                                                                                           |  |
|                      | 4038  | 4 1/2 Rolled         | 20       | 27         | 7 3/4 | 23 3/8 | 30 3/8 | 21     | 28                 | 3 3/8 |                                                                                                           |  |
|                      | 4033  | Surf Mtd. Sq         | 23 3/16  | 30 3/16    | 8 1/4 | 23 3/8 | 30 3/8 |        | -                  |       | Sentinel 5                                                                                                |  |