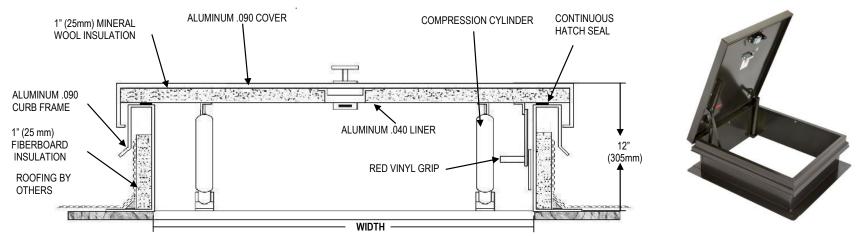

| 090" aluminum. 12" high curb with 3-5/8" wide flange including holes for securing to roof deck. (Curb includes integral counter flashing)                                                                                                                            |                                                                                  | OTV                                                                            | MODEL                                          | CURB OPENING |        |                    |  |  |
|----------------------------------------------------------------------------------------------------------------------------------------------------------------------------------------------------------------------------------------------------------------------|----------------------------------------------------------------------------------|--------------------------------------------------------------------------------|------------------------------------------------|--------------|--------|--------------------|--|--|
| Cover: .090" aluminum, with .040" aluminum liner. Hinged on the "width" side.                                                                                                                                                                                        |                                                                                  |                                                                                |                                                | Width        | Length | Shipping<br>Weight |  |  |
| oor Seal: EPDM continuous hatch seal.<br>isulation: 1" fiberboard insulation surrounding base. 1" mineral wool insulation between exterior door and liner.<br>lardware: Heavy duty zinc-coated hinge and pin. Fastening hardware is zinc-coated.                     |                                                                                  |                                                                                | RHA-1                                          | 2' 6"        | 3' 0"  | 91                 |  |  |
|                                                                                                                                                                                                                                                                      |                                                                                  |                                                                                | RHA-2                                          | 4' 6"        | 2' 6"  | 115                |  |  |
| Linkage: Heavy gauge automatic hold open arm with red vinyl grip for opening and closing.<br>Closure: Compression operated, shock absorbing cylinder.                                                                                                                | -                                                                                |                                                                                | RHA-3                                          | 8' 0"        | 2' 6"  | 190                |  |  |
| Latch: Exterior handle, inside locking handle with interior and exterior padlock hasp.                                                                                                                                                                               |                                                                                  |                                                                                | RHA-4                                          | 3' 0"        | 3' 0"  | 110                |  |  |
| OPTIONS AT ADDITIONAL COST::                                                                                                                                                                                                                                         |                                                                                  |                                                                                | RHA-5                                          | 4' 0"        | 4' 0"  | 160                |  |  |
| Stainless Steel Hardware: Hinges, exterior handle, inside locking handle. Energy Efficient Polyisocyanurate Insulation: 1 1/2" polyiso insulation on curb(R-8), 3/4" polyiso in cover (R-5)                                                                          |                                                                                  | <u>Other</u>                                                                   | Other Sizes Available—Contact Customer Service |              |        |                    |  |  |
| Optional colors:WH White HammertoneRH Red Hammertone     LP-4, LP-5,LP6, Ladder Posts (see separate submittals for more information)     Saf-T-Hatch Rooftop Safety Railing - (see separate submittal ) Meets OSHA 1910.23 Double wall curb - see separate submittal | submittals for more information)<br>06a, C726-05 and A36/A36M-05. Tested and app | approved to support a minimum live load<br>150th of the span, maximum negative |                                                |              |        |                    |  |  |