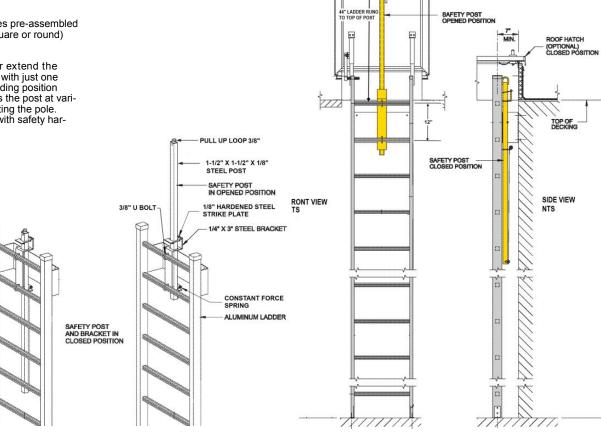

## SUBMITTAL: LP- 4 SAFETY POST FOR LADDERS

The LP- 4 Safety Post provides a convenient and safe method of climbing off and onto fixed access ladders.

**Easy to Install:** The LP- 4 Safety Post comes pre-assembled and attaches directly to the top two rungs square or round) with two U-shaped bolts.

**Easy to Use:** When at the top of the ladder extend the safety post. The spring coil allows user to lift with just one hand. Step on or off the ladder in a safe standing position while holding onto the post. A latch maintains the post at variable heights and is easily released for retracting the pole. Pull up loop provided at the top (not for use with safety harness)

**Safety features**: Include a square post for a no slip grip. We recommend a <u>Saf-T-Hatch</u> rail system in addition to the Safety Post for greater safety.

Weight: 25 lbs.

## PAGE 1 OF 2

ROOF HATCH (OPTIONAL) OPENED POSITION

DATA

FOR MORE INFORMATION CALL 1-888-926-1365

Superior Specialty Supply • 9 Council Drive • PO Box 417 • Woodsboro, MD 21798 • www.sssupply.com