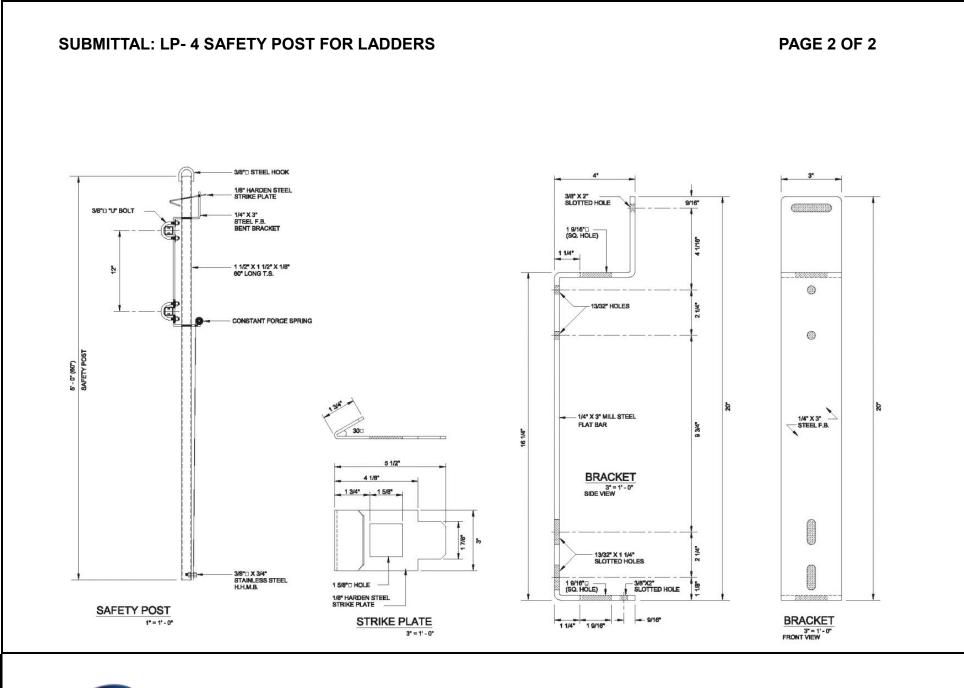

## SUBMITTAL: LP- 4 SAFETY POST FOR LADDERS

The LP- 4 Safety Post provides a convenient and safe method of climbing off and onto fixed access ladders.

**Easy to Install:** The LP- 4 Safety Post comes pre-assembled and attaches directly to the top two rungs square or round) with two U-shaped bolts.

**Easy to Use:** When at the top of the ladder extend the safety post. The spring coil allows user to lift with just one hand. Step on or off the ladder in a safe standing position while holding onto the post. A latch maintains the post at variable heights and is easily released for retracting the pole. Pull up loop provided at the top (not for use with safety harness)

**Safety features**: Include a square post for a no slip grip. We recommend a <u>Saf-T-Hatch</u> rail system in addition to the Safety Post for greater safety.

Weight: 25 lbs.