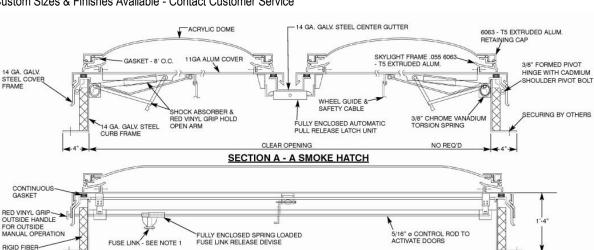

## SUBMITTAL: DOUBLE LEAF DOMED SMOKE VENT - UDFV

Certifications: The smoke vents are equipped with a UL listed 165° fusible link for automatic operation.

**Construction:** Dome frame is a minimum thickness of .072 aluminum and provides a self-contained sloping condensation and weepage gutter for drainage. Covers are one piece acrylic dome (either white translucent or clear). The 14 gauge steel dome retaining frame is secured to the 14 gauge galvanized steel curb frame. The galvanized steel curb and curb frame fully welded and ground smooth, Gasketed, and insulated for weather tightness.

**Operation:** Torsion spring drives open the covers automatically. Shock absorbers control the speed of the leaves as they open. The fusible link can be quickly and easily replaced.

Hardware: Heavy gauge aluminum 3/16" pivot hinges. Pull handles are provided for exterior or interior manual operation.

Finish: 2 coats prime coat.

**Options:** \_\_\_\_ (RHWL) Gravity-operated battery-powered flashing warning light \_\_\_\_ (STH) Saf-T-Hatch railing Custom Sizes & Finishes Available - Contact Customer Service