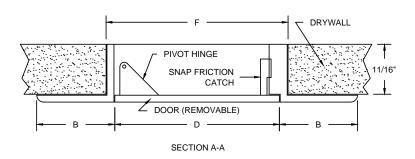

### CONSTRUCTION:

- 1. Door and frame shall be constructed of  $\, \not\!\! /_{\! 8}"$  high impact styrene plastic.
- 2. Door panel is both hinged and removable for unobstructed access.
- 3. Door panel is held closed by a snap friction catch and easily opens without the use of special tools.
- 4. Door is easily installed by applying caulking adhesive to the back of the frame and pressing into place.
- 5. Finish is white, with attractive lightly textured exposed surfaces ready for painting or wallpapering.