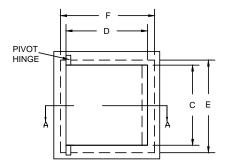

### STANDARD SIZES

|  | DOOR SIZE<br>H X W (IN.) | OP    | SHIP WT. |          |        |        |        |
|--|--------------------------|-------|----------|----------|--------|--------|--------|
|  |                          | В     | С        | D        | E      | F      | (LBS.) |
|  | 6 x 4                    | 1     | 5 3/8    | 3 5/8    | 6      | 4      | 0.25   |
|  | 8 x 8                    | 1     | 7 3/4    | 7 3/4    | 8      | 8      | 0.5    |
|  | 9 x 6                    | 1     | 8 5/8    | 5 5/8    | 9      | 6      | .6     |
|  | 12 x 12                  | 1 1/8 | 11 5/8   | 11 5/8   | 12     | 12     | 1.2    |
|  | 14 x 14                  | 1 1/4 | 13 3/4   | 13 3/4   | 14     | 14     | 1.6    |
|  | 18 x 18                  | 1 3/8 | 17 1/4   | 17 1/4   | 17 1/2 | 17 1/2 | 2.5    |
|  | 22 x 22                  | 1 1/4 | 21 5/8   | 21 5/8   | 22     | 22     | 3.4    |
|  | 29 x 14                  | 15/8  | 29 1/8   | 13 13/16 | 29 3/8 | 14 1/8 | 3.8    |