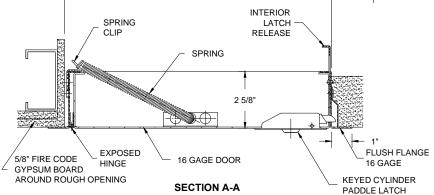

#### CONSTRUCTION

- 1. Frame shall be 4 piece welded 16 gage steel.
- 2. Door shall be 16 gage steel.
- 3. Hinge shall be exposed, continuous piano hinge.
- 4. Door shall have automatic closure, be self-latching and contain interior latch release.
- 5. Latches shall be spring loaded sliding bolt type, keyed paddle latch, all keyed alike. Door can be prepared for a rim cylinder lock.
- 6. Finish shall be prime coat of rust inhibitive electrostatic powder, baked white enamel. Stainless steel doors shall have #4 satin finish.