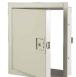

# NON-INSULATED FIRE RATED ACCESS DOOR Model KRP-250FR

For Walls Only

FIRE-RATED ACCESS DOOR INSTALL IN SHEET ROCK. MASENRY, TILE OR PLASTER.