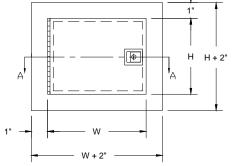

## STANDARD SIZES

| DOOR SIZE<br>H X W (IN.) | WALL<br>OPENING (IN.) | NUMBER OF<br>LATCHES | SHIP WT.<br>(LBS.) |
|--------------------------|-----------------------|----------------------|--------------------|
| 8 x 8                    | 8 3/8 x 8 3/8         | 1                    | 5.1                |
| 12 x 12                  | 12 3/8 x 12 3/8       | 1                    | 8.5                |
| 14 x 14                  | 14 3/8 x 14 3/8       | 1                    | 9.8                |
| 16 x 16                  | 16 3/8 x 16 3/8       | 1                    | 11.7               |
| 18 x 18                  | 18 3/8 x 18 3/8       | 1                    | 13.8               |
| 24 x 24                  | 24 3/8 x 24 3/8       | 1                    | 20.5               |
| 30 x 22                  | 30 3/8 x 22 3/8       | 1                    | 22.6               |
| 30 x 30                  | 30 3/8 x 30 3/8       | 1                    | 28.2               |
| 36 x 24                  | 36 3/8 x 24 3/8       | 2                    | 28.5               |
| 36 x 36                  | 36 3/8 x 36 3/8       | 2                    | 39.6               |

WALL OPENING = DOOR SIZE + 3/8"

Made with Union Labor