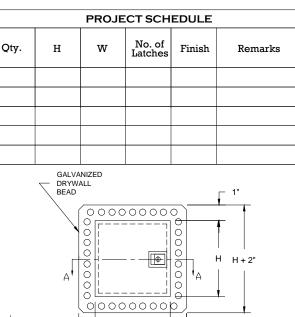

#### CONSTRUCTION:

1. Frame shall be 16 gage steel, 1" wide, surrounded by galvanized drywall bead.

2. Door shall be 16 gage steel, and shall open to  $175^{\circ}$ , be self-latching with automatic closer and interior latch release.

3. Hinge shall be continuous piano hinge.

4. Latches shall be spring loaded sliding bolt type, keyed paddle latch, all keyed alike. Door can be prepared for a rim cylinder lock.

5. Finish shall be prime coat of rust inhibitive electrostatic powder, baked white enamel. Stainless steel doors shall have #4 satin finish.

### STANDARD SIZES

| DOOR SIZE<br>H X W (IN.) | WALL<br>OPENING (IN.) | NUMBER OF<br>LATCHES | SHIP WT.<br>(LBS.) |
|--------------------------|-----------------------|----------------------|--------------------|
| 8 x 8                    | 8 3/8 x 8 3/8         | 1                    | 4.3                |
| 12 x 12                  | 12 3/8 x 12 3/8       | 1                    | 7.2                |
| 14 x 14                  | 14 3/8 x 14 3/8       | 1                    | 8.3                |
| 16 x 16                  | 16 3/8 x 16 3/8       | 1                    | 9.9                |
| 18 x 18                  | 18 3/8 x 18 3/8       | 1                    | 11.7               |
| 24 x 24                  | 24 3/8 x 24 3/8       | 1                    | 17.4               |
| 30 x 22                  | 30 3/8 x 22 3/8       | 1                    | 19.1               |
| 30 x 30                  | 30 3/8 x 30 3/8       | 1                    | 23.9               |
| 36 x 24                  | 36 3/8 x 24 3/8       | 2                    | 24.1               |
| 36 x 36                  | 36 3/8 x 36 3/8       | 2                    | 33.5               |

## PROJECT DATA

Project Name: Architect:

Contractor:

Agent/Customer Name:

Tagging Instructions:

Special Instructions:

WALL OPENING = DOOR SIZE + 3/8" INTERIOR W 1 LATCH SPRING RELEASE W + 2" CLIP SPRING 2 5/8' EXPOSED 16 GAGE DOOR HINGE 5/8" FIRE CODE GYPSUM BOARD KEYED CYLINDER AROUND ROUGH OPENING PADDLE LATCH SECTION A-A Made with Union Labor