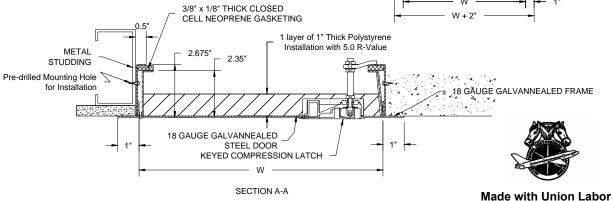

### CONSTRUCTION:

- 1. Frame shall be 18 gauge galvannealed steel.
- 2. Door shall be 18 gauge galvannealed steel.
- 3. Door shall be sealed, watertight pan.
- 4. Trim shall one piece construction.
- 5. Gasketing between door and frame 3/8" wide by 1/8" thick closed cell neoprene gasketing.
- 6. Insulation shall be 1" thick polystyrene w/ 5.0 R-value.
- 7. Hinge shall be continuous galvanized piano hinge.
- 8. Latches shall be textured chrome lift & turn compression latch with gasket, keyed.
- 9. Finish shall be prime coat of rust inhibitive electrostatic powder, baked white enamel.