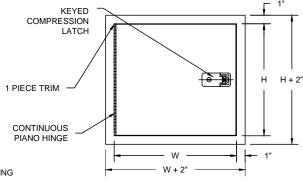

### CONSTRUCTION:

- 1. Frame shall be 18 gauge galvannealed steel.
- 2. Door shall be 18 gauge galvannealed steel.
- 3. Door shall be sealed, watertight pan.
- 4. Trim shall one piece construction.
- 5. Gasketing between door and frame 3/8" wide by 1/8" thick closed cell neoprene gasketing.
- 6. Insulation shall be 1" thick polystyrene w/ 5.0 R-value.
- 7. Hinge shall be continuous galvanized piano hinge.
- 8. Latches shall be textured chrome lift & turn compression latch with gasket, keyed.
- 9. Finish shall be prime coat of rust inhibitive electrostatic powder, baked white enamel.

## STANDARD SIZES (Special sizes on request)

| DOOR SIZE<br>H X W (IN.)                                                  | WALL/CEILING<br>OPENING (IN.)                                                                                                     | NUMBER OF<br>STUD<br>LATCHES         | SHIP WT.<br>(LBS.)                                  |
|---------------------------------------------------------------------------|-----------------------------------------------------------------------------------------------------------------------------------|--------------------------------------|-----------------------------------------------------|
| 12 x 12<br>18 x 18<br>24 x 24<br>30 x 22<br>30 x 30<br>36 x 24<br>36 x 36 | 12 3/8 x 12 3/8<br>18 3/8 x 18 3/8<br>24 3/8 x 24 3/8<br>30 3/8 x 22 3/8<br>30 3/8 x 30 3/8<br>36 3/8 x 30 3/8<br>36 3/8 x 36 3/8 | 1<br>1<br>2<br>2<br>2<br>2<br>2<br>2 | 6.3<br>10.5<br>16.0<br>18.0<br>27.0<br>24.0<br>36.0 |