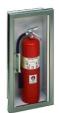

## **Division 10; Specialties**

Corner Guards: All Models

Defibrillator Cabinets: All Models

Fire Extinguisher Cabinets: All Models except ABS & FB Models

Security Fire Extinguisher Cabinets: All Models

Fire Extinguishers: Cosmic, Mercury, Galaxy, Saturn, Sentinel, 272,