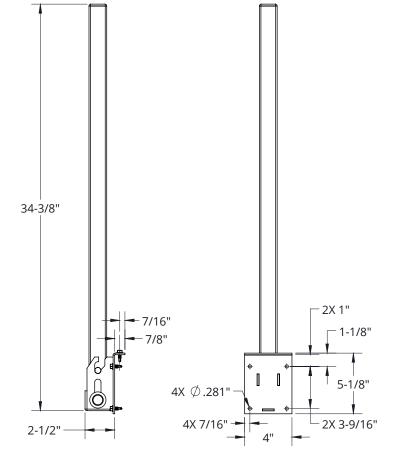

## ROOF ACCESSORIES - FOLDABLE SERIES - EZ-UP Ladder Post - LP-6

The EZ-Up LP-6 ladder post permanently mounts to the roof hatch and acts as an extension to the ladder to enable users to safely enter and exit a roof access hatch.

## SPECIFICATIONS:

**Material:**  $1-\frac{1}{2}$ " x  $1-\frac{1}{2}$ " x .109" (12 gauge) square steel **Mounting Plate:** 0.128" (10 gauge) steel plate

Finish: Yellow powder coat

Weight: 8 Lbs

Testing: 200 lbs design load rating

## NOTES:

5-1/8"

The ladder post is furnished completely assembled ready to mount on a roof hatch.

| QTY | MODEL | TYPE               | MATERIAL |
|-----|-------|--------------------|----------|
|     | LP-6  | Yellow Powder coat | Steel    |

EZ-UP Ladder Post LP-6 in raised position

EZ-UP Ladder Post LP-6 in stowed position

It is the responsibility of the customer to communicate specifications and product performance requirements that are needed for their application. This document is intended to convey potential product configurations and offerings. It is not to be used to imply or represent a specification or rating, of finished products shipped. Detailed, specific submittals can be created upon request. It is the responsibility of the customer to specify product accordingly to comply with local laws, codes, and ordinances.