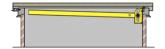

## ROOF ACCESSORIES - FOLDABLE SERIES - EZ-UP Ladder Post - LP-6

The EZ-Up LP-6 ladder post permanently mounts to the roof hatch and acts as an extension to the ladder to enable users to safely enter and exit a roof access hatch.

EZ-UP Ladder Post LP-6 in raised position

EZ-UP Ladder Post LP-6 in stowed position

It is the responsibility of the customer to communicate specifications and product performance requirements that are needed for their application. This document is intended to convey potential product configurations and offerings. It is not to be used to imply or represent a specification or rating, of finished products shipped. Detailed, specific submittals can be created upon request. It is the responsibility of the customer to specify product accordingly to comply with local laws, codes, and ordinances.