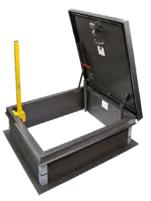

## ROOF ACCESSORIES - FOLDABLE SERIES - EZ-UP Ladder Post - LP-6

The EZ-Up LP-6 ladder post permanently mounts to the roof hatch and acts as an extension to the ladder to enable users to safely enter and exit a roof access hatch.

EZ-UP Ladder Post LP-6 in raised position

EZ-UP Ladder Post LP-6 in stowed position

It is the responsibility of the customer to communicate specifications and product performance requirements that are needed for their application. This document is intended to convey potential product configurations and offerings. It is not to be used to imply or represent a specification or rating, of finished products shipped. Detailed, specific submittals can be created upon request. It is the responsibility of the customer to specify product accordingly to comply with local laws, codes, and ordinances.