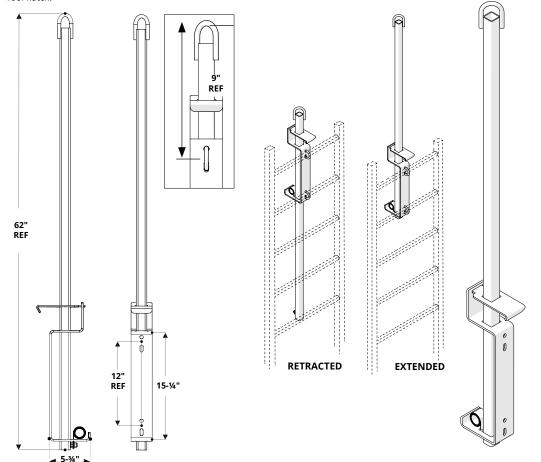

## ROOF ACCESSORIES - LP SERIES - Extendable Rung-Mounted Ladder Post - LP-4

The extendable safety Ladder Post provides a convenient and safe method to climb on and off fixed access ladders through a roof hatch

## SPECIFICATIONS:

**Post Material:** Mild steel square tubing 1-½" x 1-½" x 1/8"

Locking Bracket Material: .20" Steel Plate Clamping Bracket Material: .25" Steel Plate

Finish: Yellow powder coat

**Spring:** Stainless steel constant force power spring

**Hardware:** Zinc-plated steel U bolts, 3/8" zinc plated steel

nylon insert locknuts and washers

**Ladder Requirements:** Round or square rungs in sizes 3/4'' - 1-14'' spaced 12" apart. When mounted, the rung centers must allow at least a 7" foot clearance, as required by OSHA.

**Load:** Tested to 250 lb concentrated load.

## NOTES:

The ladder post is furnished completely assembled ready to mount on a fixed vertical ladder that is structurally sound and securely anchored.

**Important:** Use top loop for raising and pulling up the post only. It is not suitable for attaching a safety fall arrest harness and should not be used for this purpose.